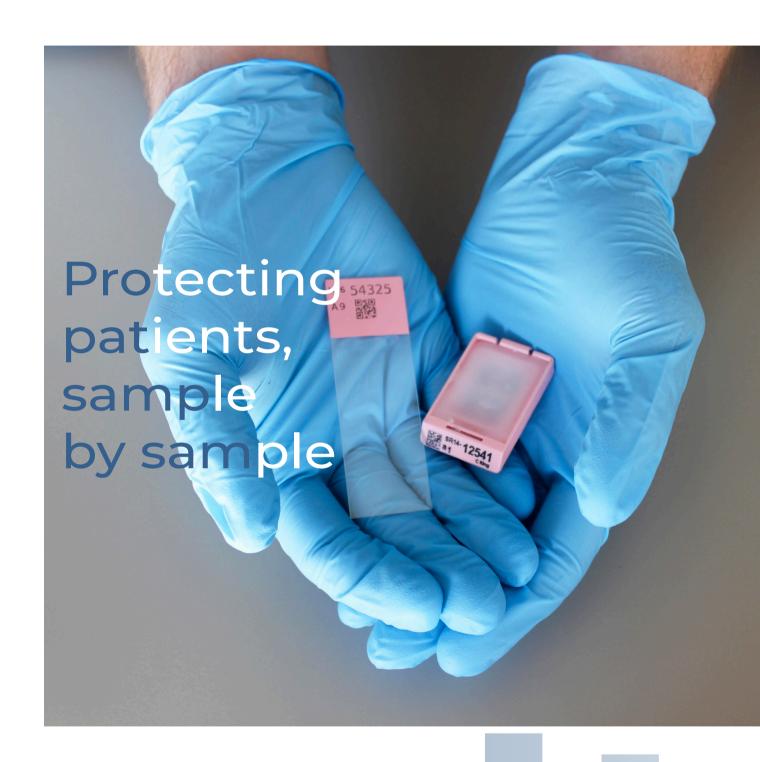

## DREAMPATH



FAST, SECURE, SAFE AND CONNECTED

# Preprocessing traceability for all samples

## UNIVERSAL

## Compatible with ANY tissue processor basket

## SAFETY

Eliminate risk of errors and sample

## CONNECTIVITY

## \* Full connectivity with the LIS. Connects with FINA/ARCOS for quality control reconciliation of all samples

## **FAST SCANNING**

Less than 30 seconds per basket

## REPORTING

## Customizable reporting and business intelligence tools, including processors, protocols and timings to ensure thorough documentation

## **DATA STORAGE**

 House your data locally or at your laboratory servers

The universal basket support contains footprints for all basket shapes





# REAMPATH

## Easy transition

We understand that transforming your workflow from manual to automated processes can b