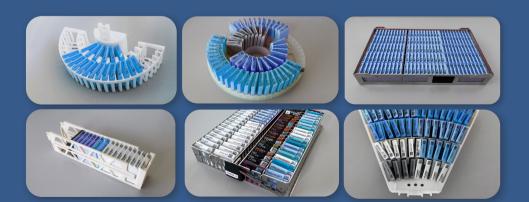

## UNIVERSAL

## Compatible with ANY tissue processor basket

## **DATA STORAGE**

 House your data locally or at your laboratory servers

The universal basket support contains footprints for all basket shapes