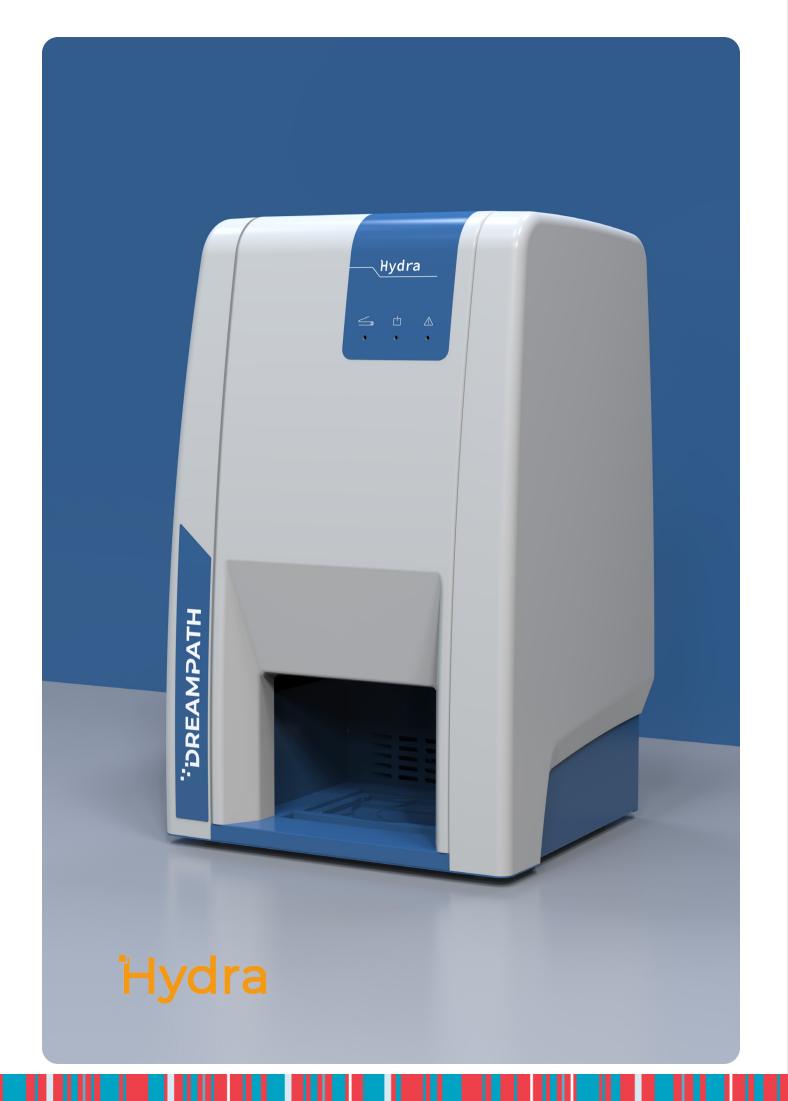

## DREAMPATH



FAST, SECURE, SAFE AND CONNECTED

# Preprocessing traceability for all samples

## UNIVERSAL

## Compatible with ANY tissue processor basket

## SAFETY

Eliminate risk of errors and sample

## CONNECTIVITY

## \* Full connectivity with the LIS. Connects with FINA/ARCOS for quality control reconciliation of all samples

## **FAST SCANNING**

Less than 30 seconds per basket

## REPORTING

## Customizable reporting and business intelligence tools, including processors, protocols and timings to ensure thorough documentation

## **DATA STORAGE**

 House your data locally or at your laboratory servers

The universal basket support contains footprints for all basket shapes





# REAMPATH

## Easy transition

We understand that transforming your workflow from manual to automated processes can be daunting. Our team is here to help you navigate the transition with minimal impact to your operations.

## **DREAMPATH DIAGNOSTICS**

General inquiries: contact@dreampathdx.com

Technical support: support@dreampathdx.com

customercare@dreampathdx.com

WEBSITE

+33 388 161 542

9am-5pm CET. Monday to Friday



Distributed by:

Axlab A/S +45 35 43 18 81 axlab@axlab.dk www.axlab.dk



YOUR VISION. OUR INSPIRATION





































UNIVERSIDAD DE GRANADA