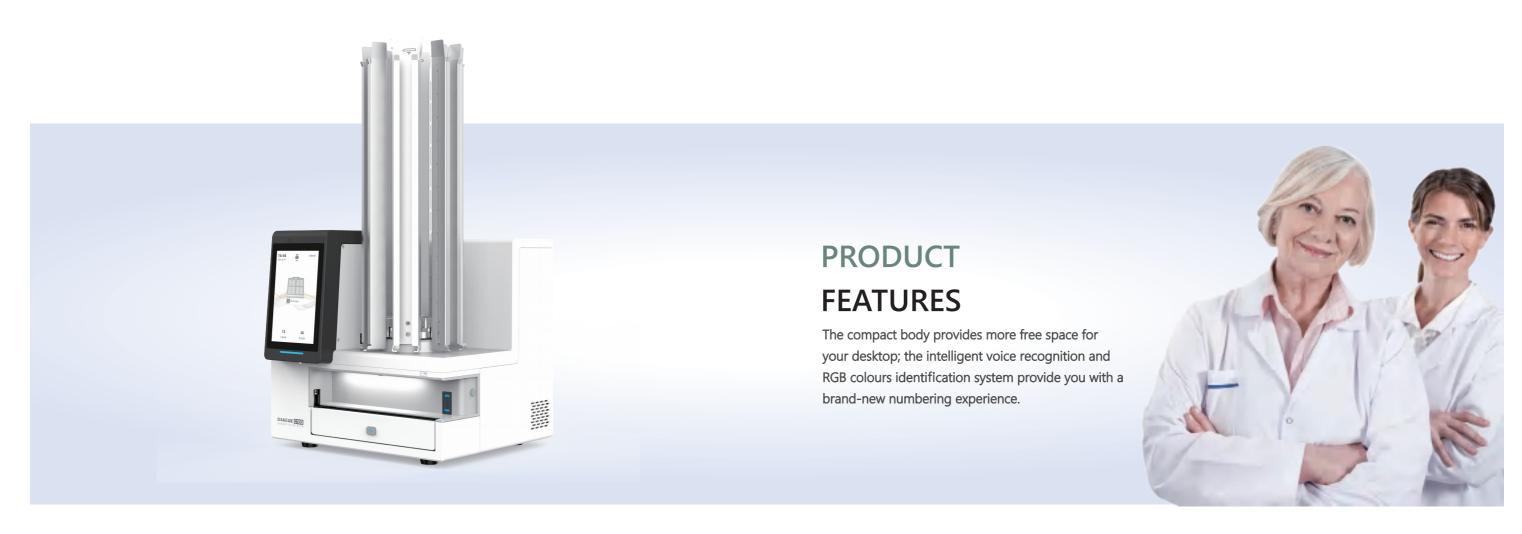

#### Intelligent Humanized Design

The SurePrint C100's large LED display can be connected to the software system or print without an external software system. Intelligent voice wake-up and interactive voice recognition functions allow ease of use for lab personnel. Multi-color printing is possible because the laser printer intelligently recognizes the color of the cassettes and prints that of the corresponding category.