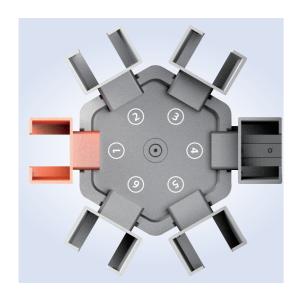

### Intelligent RGB Colours Identification System

The printer has built-in PATENTED RGB colour identification sensor to auto detect each cassette's colour.

This PATENTED unique feature eases the operations during cassettes replacement and eliminate the wrong cassette's colour placement.

# High Efficiency, High Throughput and Stability

The device equip with 6 metal troughs that capacity range from 450 to 600 cassettes. with a continuous Fastest printing speed can be up to 2.5 sec/cassette (depending on print content) and the exit station can hold up to 100 cassettes at a time. The SurePrint C100 can accommodate all volumes of laboratory workloads.

#### Intelligent Humanized Design

The SurePrint C100's large LED display can be connected to the software system or print without an external software system. Intelligent voice wake-up and interactive voice recognition functions allow ease of use for lab personnel. Multi-color printing is possible because the laser printer intelligently recognizes the color of the cassettes and prints that of the corresponding category.