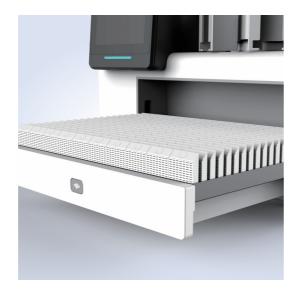

# High Efficiency, High Throughput and Stability

The device equip with 6 metal troughs that capacity range from 450 to 600 cassettes. with a continuous Fastest printing speed can be up to 2.5 sec/cassette (depending on print content) and the exit station can hold up to 100 cassettes at a time. The SurePrint C100 can accommodate all volumes of laboratory workloads.

#### Clear Printing and Strong Compatibility

The SurePrint C100 printing resolution is high and can print various fonts, font sizes, special symbols of various texts, along with printing QR codes and barcodes. The device can print cassettes with no cover, cassettes conjoined with cover and cassettes split cover, The device is compatible with cassettes of 35°and 45°angle without the need to change the cassettes formula or special laser cassettes.