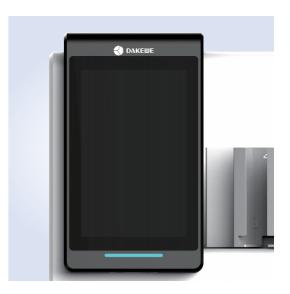

#### Intelligent Humanized Design

The SurePrint C100's large LED display can be connected to the software system or print without an external software system. Intelligent voice wake-up and interactive voice recognition functions allow ease of use for lab personnel. Multi-color printing is possible because the laser printer intelligently recognizes the color of the cassettes and prints that of the corresponding category.