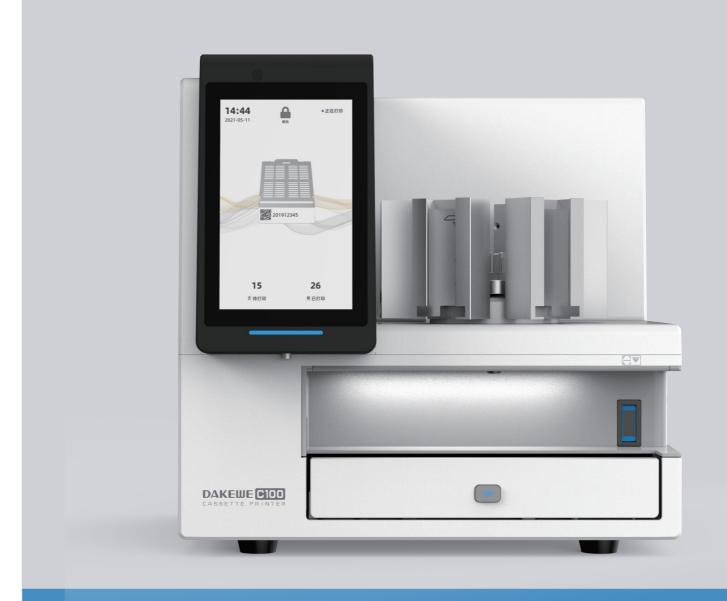

Cassette Printer | SurePrint C100 Intelligent Laser Cassette Printer

- Smooth
- High Throughput
- Compact
- Flexible

## **Intelligent Laser Cassettes Printer**

#### SurePrint C100

Using innovative non-contact laser marking technology, the SurePrint C100 has the characteristics of fast printing speed and cost saving solution. The operation is simple and easy to use with high reliability and stability. Using universal cassettes, the printed characters are clear and scratch-resistant, and there is no fading nor falling off after soaking in various solutions. The large-throughput collection tank is compatible with marking requirements in different working environments and the small footprint provides more free space for your lab. Scanning and interactive functions provide a more convenient approach for the technologist.

## **Intelligent Laser Cassettes Printer**

SurePrint C100